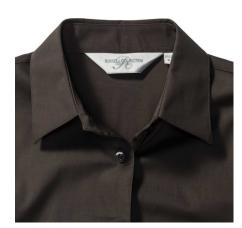

## **Specification**

RUSSELL Women's Long Sleeve Shirt FITTED. Stylish and contemporary design makes it fashionable. Classic button-down collar, two buttons on cuff.97% cotton / 3% Elasten quill, 140 g / m2.Wash at 40 degrees.EASY CARE - fast sushi, easy to iron Choclte L