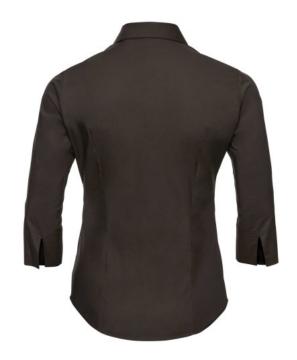

## **Specification**

RUSSELL Women's Long Sleeve Shirt FITTED. Stylish and contemporary design makes it fashionable. Classic button-down collar, two buttons on cuff.97% cotton / 3% Elasten quill, 140 g / m2.Wash at 40 degrees.EASY CARE - fast sushi, easy to iron Choclte L