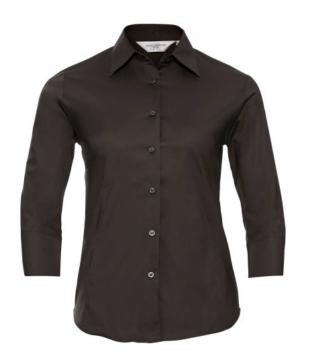

## **RUSSELL WOMEN'S LONG-SLEEVED SHIRT FITTED**

## **Specification**

RUSSELL Women's Long Sleeve Shirt FITTED. Stylish and contemporary design makes it fashionable. Classic button-down collar, two buttons on cuff.97% cotton / 3% Elasten quill, 140 g / m2.Wash at 40 degrees.EASY CARE - fast sushi, easy to iron Choclte L